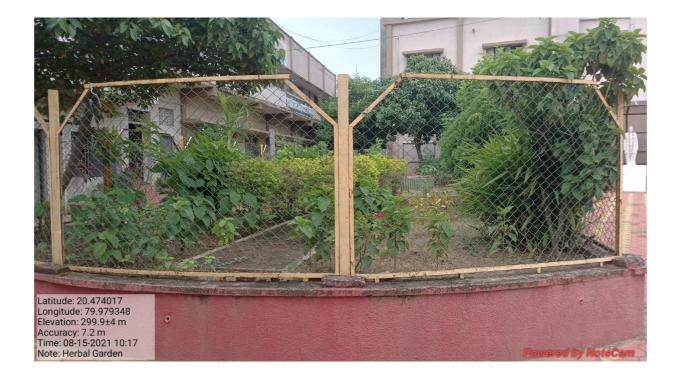

#### Landscaping with trees and plants

Well-developed Cycas plants on each side of college entrance gate.

In front of administrative building of the college herbal garden is well established.

Royal palms alternating with phoenix of each side of rode between college entrance to administrative office.

Herbal Garden

Kalet

Phncipal Mahatma Gandhi Arts, Science & Late