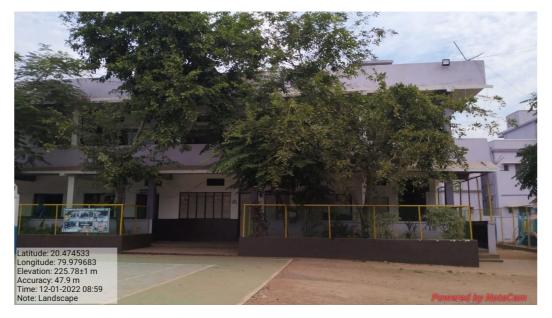

#### Landscaping with trees and plants

Well-developed Cycas plants on each side of college entrance gate.

In front of administrative building of the college herbal garden is well established.

Royal palms alternating with phoenix of each side of rode between college entrance to administrative office.