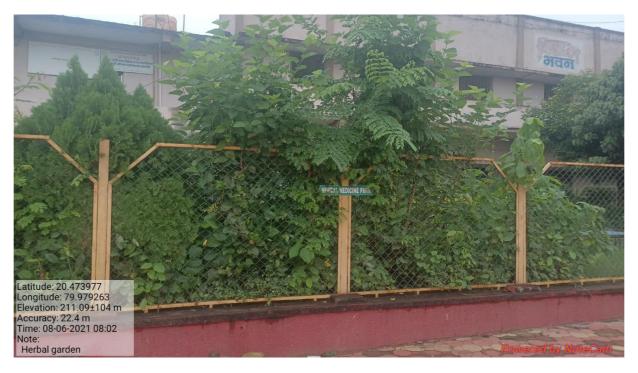

#### Landscaping with trees and plants

Well-developed Cycas plants on each side of college entrance gate.

In front of administrative building of the college herbal garden is well established.

Royal palms alternating with phoenix of each side of rode between college entrance to administrative office.

Herbal Garden

Kalet

Phncipal Mahatma Gandhi Arts, Science & Late