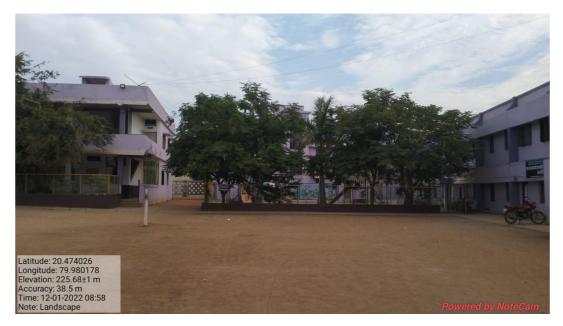

neipel P Mahatma Gandhi Arts, Science & Late N P Commerce College, Armori, Dist - Gadchiren

Landscaping with trees and plants

#### Landscaping with trees and plants

Well-developed Cycas plants on each side of college entrance gate.

In front of administrative building of the college herbal garden is well established.

Royal palms alternating with phoenix of each side of rode between college entrance to administrative office.