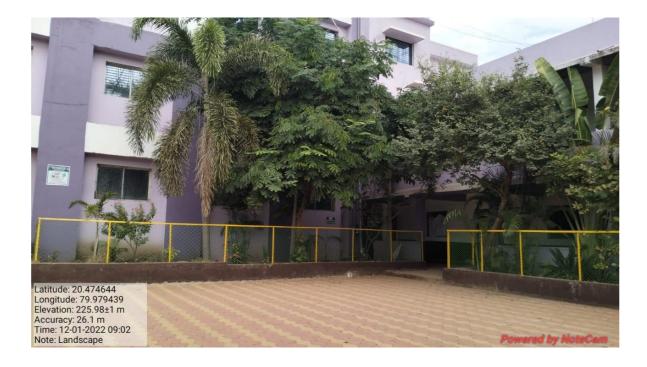

neipel P Mahatma Gandhi Arts, Science & Late N P Commerce College, Armori, Dist - Gadchiren

Landscaping with trees and plants

#### Landscaping with trees and plants

Well-developed Cycas plants on each side of college entrance gate.

In front of administrative building of the college herbal garden is well established.

Royal palms alternating with phoenix of each side of rode between college entrance to administrative office.