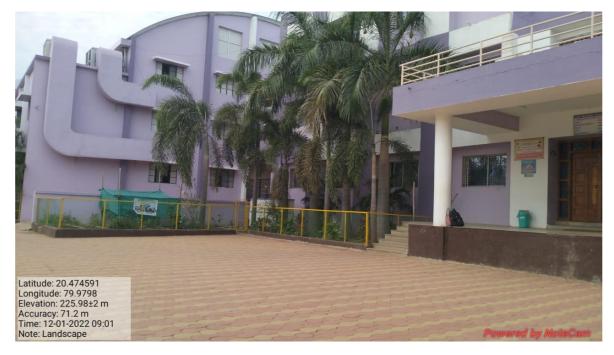

neipel P Mahatma Gandhi Arts, Science & Late N P Commerce College, Armori, Dist - Gadchiren

Landscaping with trees and plants

#### Landscaping with trees and plants

Well-developed Cycas plants on each side of college entrance gate.

In front of administrative building of the college herbal garden is well established.

Royal palms alternating with phoenix of each side of rode between college entrance to administrative office.