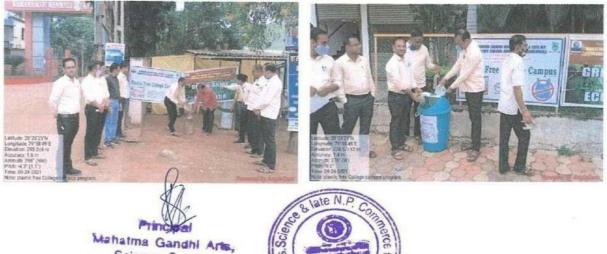

### **Ban on use of Plastic**

Plastic Free College Campus activity on dated 24.09.2021

Science & Late N. F. Commerce College, Armori, Dist - Gadchiroli

**Pedestrian Friendly pathways** 