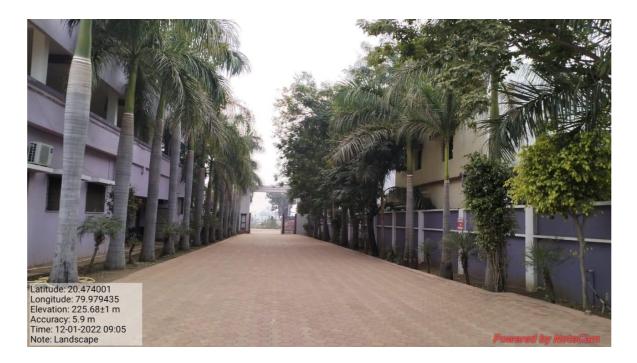

#### Landscaping with trees and plants

Well-developed Cycas plants on each side of college entrance gate.

In front of administrative building of the college herbal garden is well established.

Royal palms alternating with phoenix of each side of rode between college entrance to administrative office.