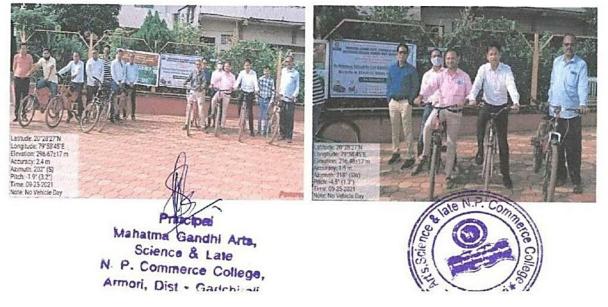

### **Use of Bicycles**

#### No Petrolium Vehical Day on Last Satutrday of every month

Latitude: 20"28/27"N

Longitude: 79"58/45" E

Every: 25% 218 m

Azertin: 198" (s)

Plich: 5.7" (1.8")

<t

pai 0

Mahatma Gandhi Arts, Science & Late N. P. Commerce College, Armeri, Dist - Gadchiroli

Use of Bicycle

Rally

21/ Arm

Principal

Mahatma Gandhi Arts, Science & Late N. P. Commerce College, Armori, Dist - Gadchitoli **Ban on use of Plastic** 