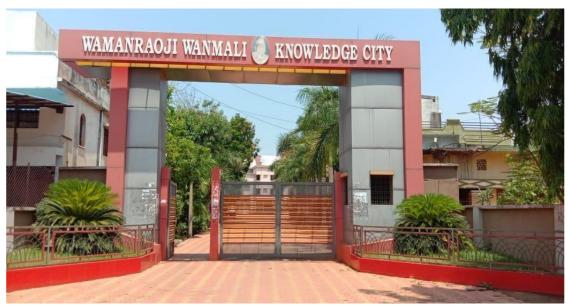

## **Pedestrian Friendly pathways**

Principal Mahatma Gandhi Arts, Science & Late N. P. Commerce College, Armori, Dist - Gadchiroli

Principal Science & Late N P Commerc ; College, Armori, Dist - Gadchireli

neipel P Mahatma Gandhi Arts, Science & Late N P Commerce College, Armori, Dist - Gadchiren

Landscaping with trees and plants