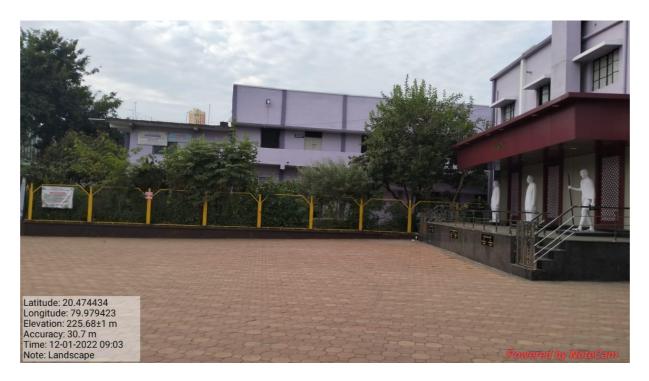

#### Landscaping with trees and plants

Well-developed Cycas plants on each side of college entrance gate.

In front of administrative building of the college herbal garden is well established.

Royal palms alternating with phoenix of each side of rode between college entrance to administrative office.

Front Left corner of auditorium decorated by planted some ornamental plant viz. *Caryota urens*, *Dracena fragrans*, *Dypsis lutescens* (Areca palm), *Rosa indica*, Durenta.

Both side of new building were planted Royal palms, Caryota urens, Dracena fragrans, Dypsislutescens (Areca palm), Rosa indica, Hibiscus, and Nerium indicum,