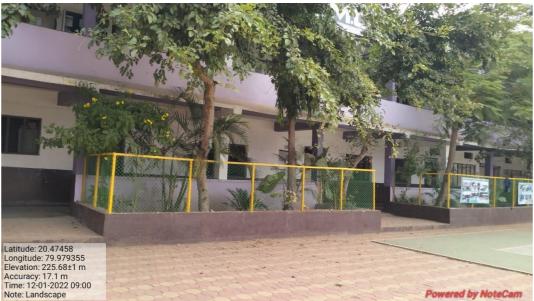

neipel P Mahatma Gandhi Arts, Science & Late N P Commerce College, Armori, Dist - Gadchiren

Landscaping with trees and plants

#### Landscaping with trees and plants

Well-developed Cycas plants on each side of college entrance gate.

In front of administrative building of the college herbal garden is well established.

Royal palms alternating with phoenix of each side of rode between college entrance to administrative office.