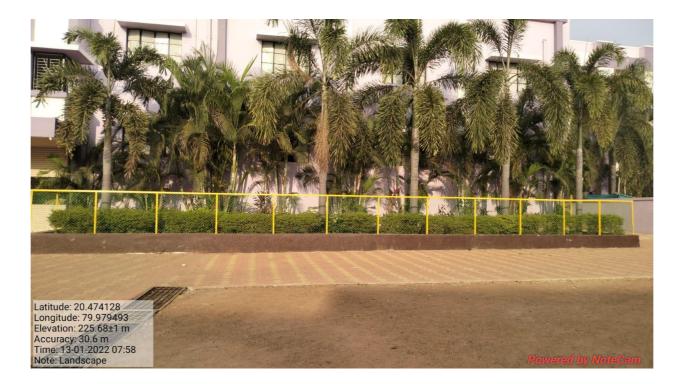

#### Landscaping with trees and plants

Well-developed Cycas plants on each side of college entrance gate.

In front of administrative building of the college herbal garden is well established.

Royal palms alternating with phoenix of each side of rode between college entrance to administrative office.