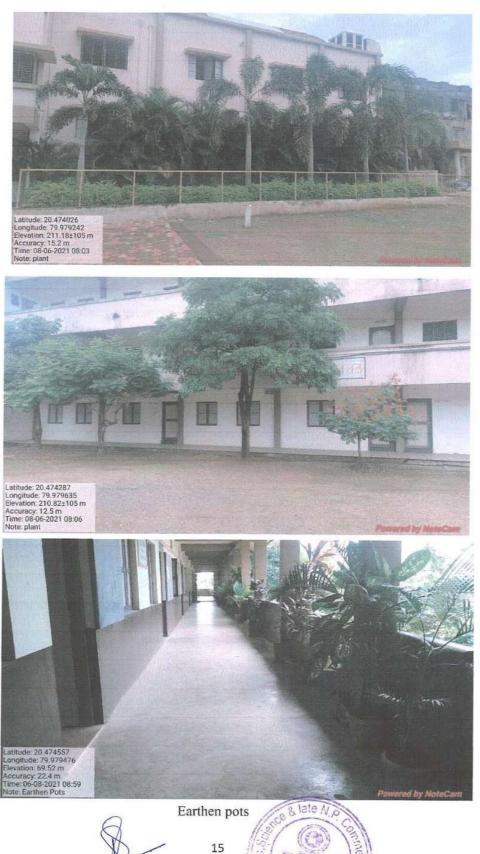

#### Landscaping with trees and plants

Well-developed Cycas plants on each side of college entrance gate.

In front of administrative building of the college herbal garden is well established.

Royal palms alternating with phoenix of each side of rode between college entrance to administrative office.

Front Left corner of auditorium decorated by planted some ornamental plant viz. *Caryota urens*, *Dracena fragrans*, *Dypsis lutescens* (Areca palm), *Rosa indica*, Durenta.

Both side of new building were planted Royal palms, Caryota urens, Dracena fragrans, Dypsislutescens (Areca palm), Rosa indica, Hibiscus, and Nerium indicum,

In front of old building were planted some ornamental plant in small arches viz.Cycas revoluta, Tabernemontena diverticata, Dypsis lutescens (Areca palm), Codiaeum variegatum (Croton) and Ravenala madagascariensis, Rosa indica (Gulab), Tecoma stans