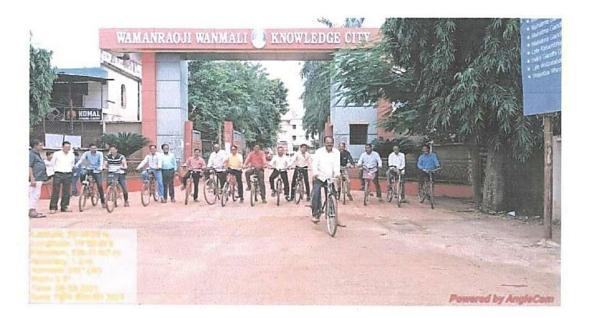

#### No Petrolium Vehical Day on Last Satutrday of every month

Mahatma Gandhi Arts, Science & Late N. P. Commerce College, Armeri, Dist - Gadchiroli

**Use of Bicycles** 

### **Use of Bicycles**

Mahatma Gandhi Arts, Science & Late N. P. Commerce College, Armeri, Dist - Gadchiroli

Use of Bicycle

Rally

21/ Arm

Principal

Mahatma Gandhi Arts, Science & Late N. P. Commerce College, Armori, Dist - Gadchitoli **Ban on use of Plastic** 