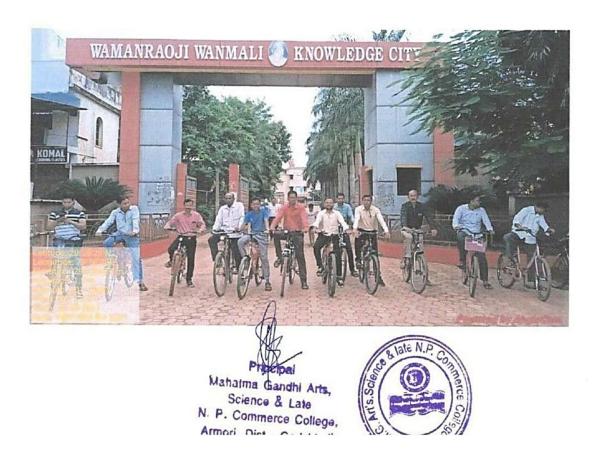

#### No Petrolium Vehical Day on Last Satutrday of every month

Mahatma Gandhi Arts, Science & Late N. P. Commerce College, Armeri, Dist - Gadchiroli

**Use of Bicycles** 

### **Use of Bicycles**

Mahatma Gandhi Arts, Science & Late N. P. Commerce College, Armeri, Dist - Gadchiroli

Use of Bicycle

Rally

21/ Arm

Principal

Mahatma Gandhi Arts, Science & Late N. P. Commerce College, Armori, Dist - Gadchitoli **Ban on use of Plastic** 